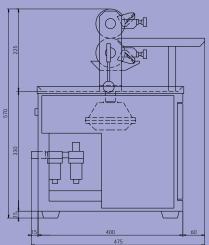

#### **Technical information**

| Roller width:    | 290 mm        |
|------------------|---------------|
| Roller diameter: | 80 mm         |
| Roller speed:    | 0 - 10 m/min  |
| Air connection:  | max. 4 bar    |
| Air consumption: | ca. 300 I/min |
| Weight:          | ~55 kg        |