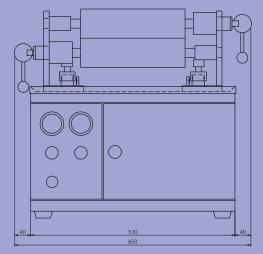

#### **Technical information**

| Roller width:    | 290 mm        |
|------------------|---------------|
| Roller diameter: | 80 mm         |
| Roller speed:    | 0 - 10 m/min  |
| Air connection:  | max. 4 bar    |
| Air consumption: | ca. 300 I/min |
| Weight:          | ~55 kg        |