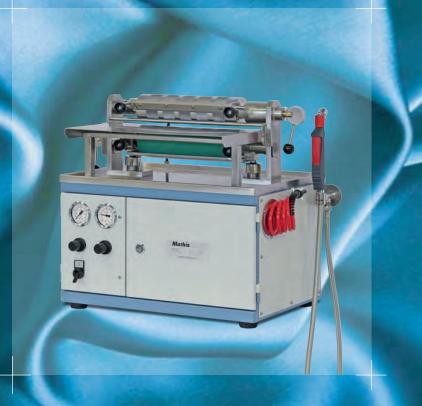

# LABORATORY ROLLER APPLICATOR TYPE «DWE»

Dosed coating with engraved roll

This apparatus is specially suitable for controlled application by means of an engraved roller with a doctor blade. Applications are possible with solvent containing, aqueous an 100% systems as well as UV-lacquers etc. onto artificial leather, foils, paper, textiles, non-wovens etc.

The applicator roller is driven by air motor. The various rollers are easily interchangeable and can be attached at the top or at the bottom.

www.mathisag.com

#### Kinds of application

Two kinds of application are possible:

- applicator roller at the top and liquor in the doctor blade with sealings at the sides
- applicator roller at the bottom and liquor in the trough with immersed roller

## Rotating applicator roll

Furthermore the applicator roller can, in the lowered position, be kept in constant rotation which prevents a drying – especially of solvent containing lacquers – and therefore results in an even application.

# Easy cleaning

The easily attachable trough enables a fast cleaning resp. change of the lacquer. In order to make cleaning as easy as possible a hand spray and a flexible air jet are attached.